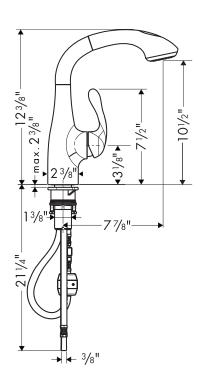

## Allegro E Prep Kitchen Faucet, Pull-Out

The measurements shown are for reference only.

Products and specifications shown are subject to change without notice.

Specification sheet revised 4/2008

## **Installation Notes**

• 3/8" supply hoses - requires 3/8" compression fittings